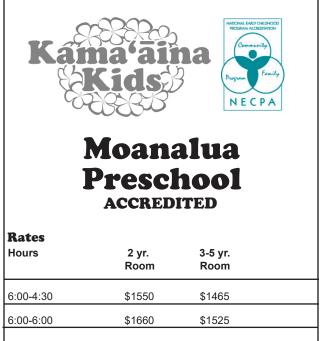

These are monthly rates based on a 5-day per week schedule. Tuition includes breakfast, lunch, and snack for children on table food.